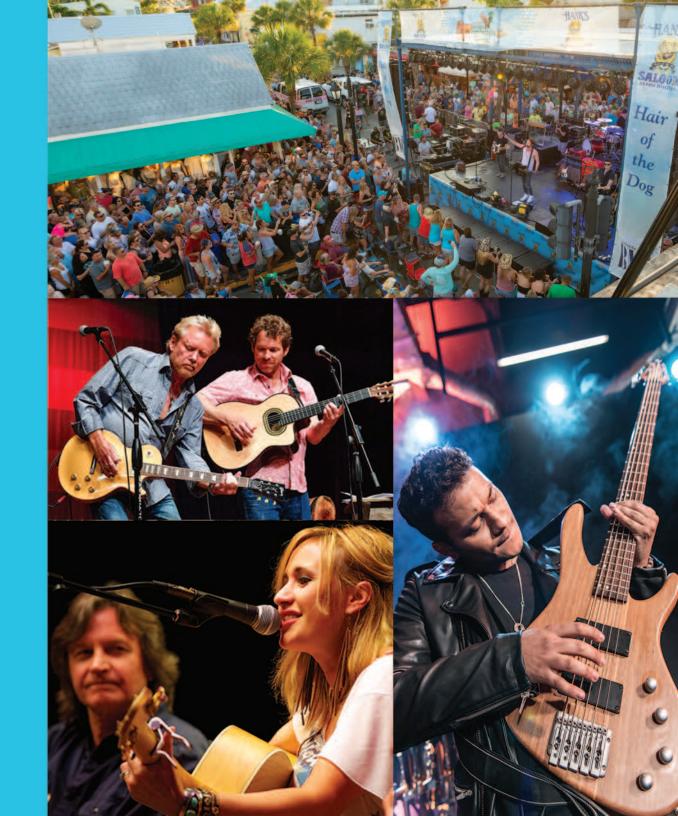

### ANNAPOLIS SONGWRITERS FESTIVAL

The Annapolis Songwriters Festival is modeled after the hugely successful Key West Songwriters Festival, which is the largest festival of its kind in the world. The event has grown exponentially since it's small but memorable debut in 1996. With a little attention from Nashville and partners like BMI and Sony, the festival has grown into both a tourist attraction and favorite of island locals. Previous performing songwriters included: Chris Stapleton,

Florida-Georgia Line, Gary Clark Jr., Kacey Musgraves, Sarah Evans, Steve Cropper, Robert Earl Keen, Rhett Akins, Love & Theft, Luke Laird, Dallas Davidson, Maren Morris, and hundreds more. Like Key West, Annapolis has its own world-renowned watering holes and intimate theater settings, making our historic capital on the bay the perfect setting for live music enthusiasts to get acquainted with the faces, voices, and stories behind the songs.