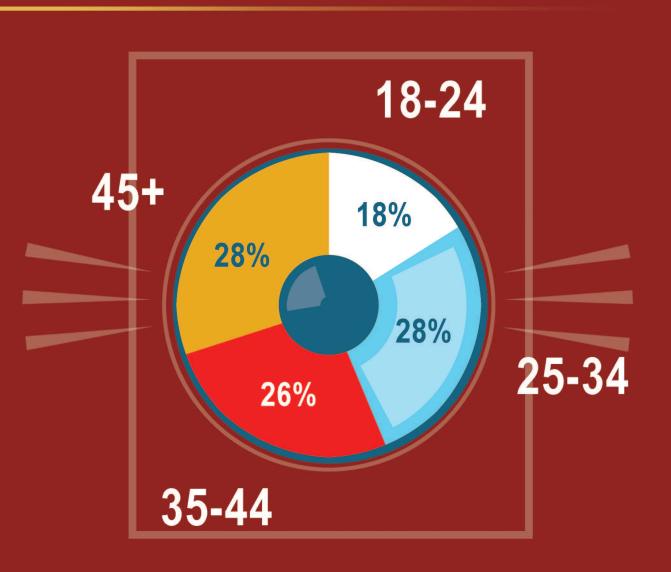

kind in the world. The event has grown exponentially since it's small but memorable debut in 1996. With a little attention from Nashville and partners like BMI and Sony, the festival has grown into both a tourist attraction and favorite of island locals. Previous performing songwriters included: Chris Stapleton,

Florida-Georgia Line, Gary Clark Jr., Kacey Musgraves, Sarah Evans, Steve Cropper, Robert Earl Keen, Rhett Akins, Love & Theft, Luke Laird, Dallas Davidson, Maren Morris, and hundreds more. Like Key West, Annapolis has its own world-renowned watering holes and intimate theater settings, making our historic capital on the bay the perfect setting for live music enthusiasts to get acquainted with the faces, voices, and stories behind the songs.

## **DEMOGRAPHICS**



### Age Range



## **SPONSORSHIP**

#### TOTAL INVESTMENT \$50,000.

in return for measurable marketing value of \$130,000.

#### SPONSOR ASSETS

#### Media Releases

Sent to the Associated Press, music industry taste makers, major entertainment media outlets - distribution to over 500 media contacts

#### Media Alerts

Two alerts sent to: 15 DELMARVA Local, 137 Top Nashville Media, 155 Regional Festival, 212 Travel Writers. Total recipients: 519



#### Radio

Sirius Radio "The Highway" with Storme Warren Sponsor-tagged spots and promotions on satellite and syndicated stations. Includes heavy on-air, internet, live remotes and in-studio performances.



#### Print

Logo inclusion on all promotional items, including official festival posters, ads and merchandise.



#### Interactive

Banner ads on Festi